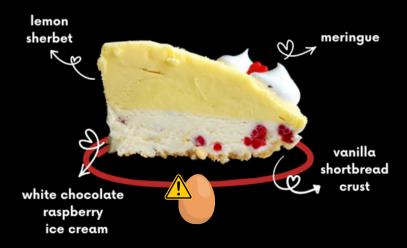

#### **CURRENT PIE FLAVORS**

STRAWBERRY SHORTCAKE

SNUGGY BEAR

• CARAMEL BANANA BUTTERFINGER

CHOCOLATE MOUSSE

LEMON MERINGUE

MATCHA COOKIES & CREAM

# **LEMON MERINGUE**