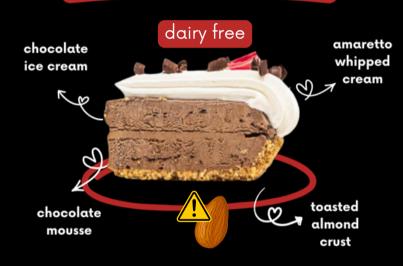

BUTTERFINGER

CHOCOLATE MOUSSE

LEMON MERINGUE

MATCHA COOKIES & CREAM

# ICE CREAM SCOOPS

SCOOP DU JOUR \$5

2 SCOOPS S7

## BAKERY & COFFEE

BIBINGKA BROWNIE \$4

DAVEY'S DOODLES S6

CINNAMON TOAST MUNCH \$6

HOUSE COLD BREW \$4

ICE CREAM CUPCAKES \$6.50

CAKE SLICE OF THE DAY \$16

WHOLE CAKES

1 FLAVOR CAKE

• GRAB & GO! \$40

• CUSTOM 6" or 9" \$50/\$75

2 FLAVOR CAKE

• GRAB & GO! \$75

• CUSTOM 6" or 9" \$95/\$145

# SHAVED ICE & SPECIALS

CHEF'S SPECIAL S17

SUNDAE SPECIAL MP

**HOURS** 

12 PM - 8 PM WED & THURS

12 PM - 9 PM FRI & SAT

12 PM - 5 PM SUN

1016 KAPAHULU AVENUE, UNIT 150

HONOLULU, HI 96816

(808) 202-8601

@slicebyhbbaking | @slicecreamtruck

www.hbbaking.com

# **SNUGGY BEAR**



# STRAWBERRY SHORTCAKE



# CARAMEL BANANA BUTTERFINGER



# **CHOCOLATE MOUSSE**



# **LEMON MERINGUE**



# MATCHA COOKIES & CREAM





# HOW TO ORDER CUSTOM CAKES

At Slice, we are dedicated to transforming your cake dreams into reality. We work closely with you to ensure every detail meets your expectations. We believe that each cake should be as unique as the individual or event it celebrates, and we take pride in crafting custom confections that leave a lasting impression. Let us help you make your celebration unforgettable with a cake that's as special as you are.



payment must be received in full upon order

#### **FLAVORS & SIZE**

- Select 1 flavor or 2 flavors of ice cream
- Select size:
  - 6" (serves 4 6 people)
  - 9" (serves 12 -15 people)

# CAKE

- Select 1 cake flavor
  - chocolate
    - strawberry
  - vanilla
- red velvet
- coconut
- lemon

# **ICE