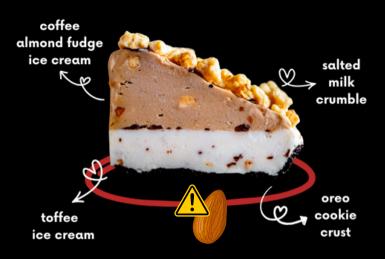

78

#### **CURRENT PIE FLAVORS**

STRAWBERRY SHORTCAKE

SNUGGY BEAR

• CARAMEL BANANA BUTTERFINGER

CHOCOLATE MOUSSE

LEMON MERINGUE

MATCHA COOKIES & CREAM

# ICE CREAM SCOOPS

SCOOP DU JOUR \$5

2 SCOOPS S7

## BAKERY & COFFEE

BIBINGKA BROWNIE \$4

DAVEY'S DOODLES S6

CINNAMON TOAST MUNCH \$6

HOUSE COLD BREW \$4

ICE CREAM CUPCAKES \$6.50

CAKE SLICE OF THE DAY \$16

WHOLE CAKES

1 FLAVOR CAKE

• GRAB & GO! \$40

• CUSTOM 6" or 9" \$50/\$75

2 FLAVOR CAKE

• GRAB & GO! \$75

• CUSTOM 6" or 9" \$95/\$145

# SHAVED ICE & SPECIALS

CHEF'S SPECIAL S17

SUNDAE SPECIAL MP

**HOURS** 

12 PM - 8 PM WED & THURS

12 PM - 9 PM FRI & SAT

12 PM - 5 PM SUN

1016 KAPAHULU AVENUE, UNIT 150

HONOLULU, HI 96816

(808) 202-8601

@slicebyhbbaking | @slicecreamtruck

www.hbbaking.com

# **SNUGGY BEAR**



# STRAWBERRY SHORTCAKE



# CARAMEL BANANA BUTTERFINGER



# **CHOCOLATE MOUSSE**



# **LEMON MERINGUE**



# MATCHA COOKIES & CREAM





# HOW TO ORDER CUSTOM CAKES

At Slice, we are dedicated to transforming your cake dreams into reality. We work closely with you to ensure every detail meets your expectations. We believe that each cake should be as unique as the individual or event it celebrates, and we take pride in crafting custom confections that leave a lasting impression. Let us help you make your celebration unforgettable with a cake that's as special as you are.



payment must be received in full upon order

#### **FLAVORS & SIZE**

- Select 1 flavor or 2 flavors of ice cream
- Select size:
  - 6" (serves 4 6 people)
  - 9" (serves 12 -15 people)

# CAKE

- Select 1 cake flavo