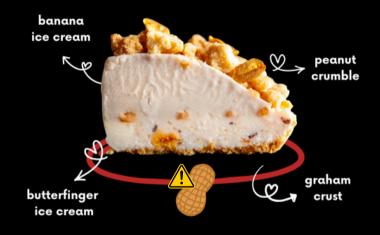

GGY BEAR

• CARAMEL BANANA BUTTERFINGER

CHOCOLATE MOUSSE

LEMON MERINGUE

MATCHA COOKIES & CREAM

# ICE CREAM SCOOPS

SCOOP DU JOUR \$5

2 SCOOPS S7

## BAKERY & COFFEE

BIBINGKA BROWNIE \$4

DAVEY'S DOODLES S6

CINNAMON TOAST MUNCH \$6

HOUSE COLD BREW \$4

ICE CREAM CUPCAKES \$6.50

CAKE SLICE OF THE DAY \$16

WHOLE CAKES

1 FLAVOR CAKE

• GRAB & GO! \$40

• CUSTOM 6" or 9" \$50/\$75

2 FLAVOR CAKE

• GRAB & GO! \$75

• CUSTOM 6" or 9" \$95/\$145

# SHAVED ICE & SPECIALS

CHEF'S SPECIAL S17

SUNDAE SPECIAL MP

**HOURS** 

12 PM - 8 PM WED & THURS

12 PM - 9 PM FRI & SAT

12 PM - 5 PM SUN

1016 KAPAHULU AVENUE, UNIT 150

HONOLULU, HI 96816

(808) 202-8601

@slicebyhbbaking | @slicecreamtruck

www.hbbaking.com

# **SNUGGY BEAR**



# STRAWBERRY SHORTCAKE



# CARAMEL BANANA BUTTERFINGER



# **CHOCOLATE MOUSSE**



# **LEMON MERINGUE**



# MATCHA COOKIES & CREAM





# HOW TO ORDER CUSTOM CAKES

At Slice, we are dedicated to transforming your cake dreams into reality. We work closely with you to ensure every detail meets your expectations. We believe that each cake should be as unique as the individual or event it celebrates, and we take pride in crafting custom confections that leave a lasting impression. Let us help you make your celebration unforgettable with a cake that's as special as you are.



payment must be received in full upon order

#### **FLAVORS & SIZE**

- Select 1 flavor or 2 flavors of ice cream
- Select size:
  - 6" (serves 4 6 people)
  - 9" (serves 12 -15 people)

# CAKE

- Select 1 cake flavor
  - chocolate
    - strawberry
  - vanilla
- red velvet
-