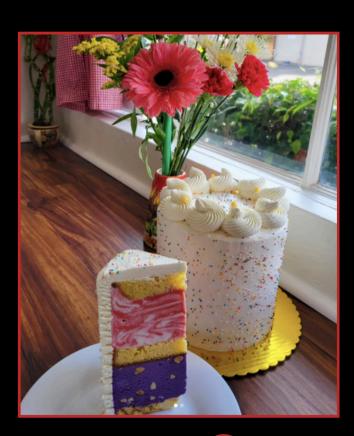

# HOW TO ORDER CUSTOM CAKES

At Slice, we are dedicated to transforming your cake dreams into reality. We work closely with you to ensure every detail meets your expectations. We believe that each cake should be as unique as the individual or event it celebrates, and we take pride in crafting custom confections that leave a lasting impression. Let us help you make your celebration unforgettable with a cake that's as special as you are.

#### **FLAVORS & SIZE**

- Select 1 flavor or 2 flavors of ice cream
- Select size:
  - 6" (serves 4 6 people)
  - 9" (serves 12 -15 people)

# CAKE

- Select 1 cake flavor
  - chocolate
    - strawberry
  - vanilla
- red velvet
- coconut
- lemon

# **ICE CREAM**

- Select ice cream(s)
  - chocolate
- banana
- vanilla
- coffee
- strawberry
- many more! just ask!

## **MIX INS**

- Select mix in(s)
  - fruity pebbles
     toffee
  - mochi
- cornflakes
- o oreos
- many more! just ask!

## **FINISH**

- Select finish
  - meringue
- whipped cream