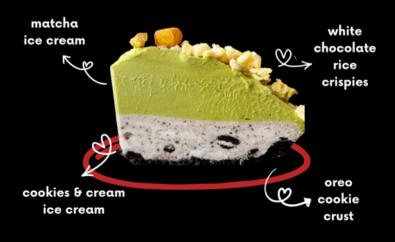

#### **CURRENT PIE FLAVORS**

STRAWBERRY SHORTCAKE

SNUGGY BEAR

• CARAMEL BANANA BUTTERFINGER

CHOCOLATE MOUSSE

LEMON MERINGUE

MATCHA COOKIES & CREAM

# MATCHA COOKIES & CREAM